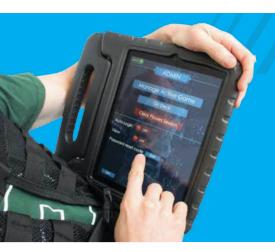

# ACCELERATES PLAYER THROUGHPUT WITH CONTROL FROM AN IPAD OR ANDROID TABLET

## YOU ARE NOW FREE TO MOVE ABOUT THE BATTLEFIELD!

EDGE Terminal is a custom designed application built for iPads and tablets that give you and your staff freedom and control over the entire battlefield. Terminal acts a remote control for Battle Company software and equipment making it easier to create Callsigns, manage the EDGE game engine, assign teams and equipment, and run a game or session. Controlling the battlefield has never been easier!

EDGE TERMINAL GIVES YOUR STAFF
FREEDOM AND CONTROL FOR MANAGING
GAMEPLAY ON THE GO

TERMINAL CAN ALSO ACT AS A STATION
TO VIEW THEIR CALLSIGN PROFILE TO SEE
THEIR SCORE AND RANKING.