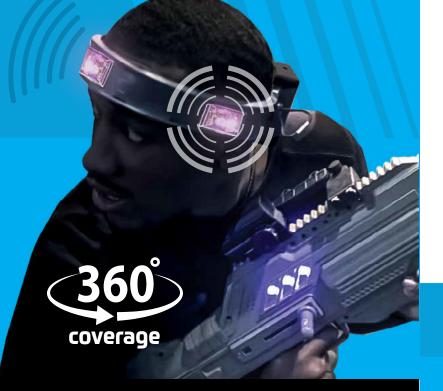

# WIRELESS HEADSET

Our wireless head-sensor unlocks new ways for players to interact on the battlefield that has never been possible before.

FULL ARRAY OF COLOR OPTIONS

# THE ONLY 360° IR RECEIVING & EMITTING HEADSET ON THE MARKET

We now have splash damage from explosives, melee attacks, pass through effects, healing abilities, directional hit detection, and more! Easy to clean, updatable, and it is included with every laser tag unit you purchase