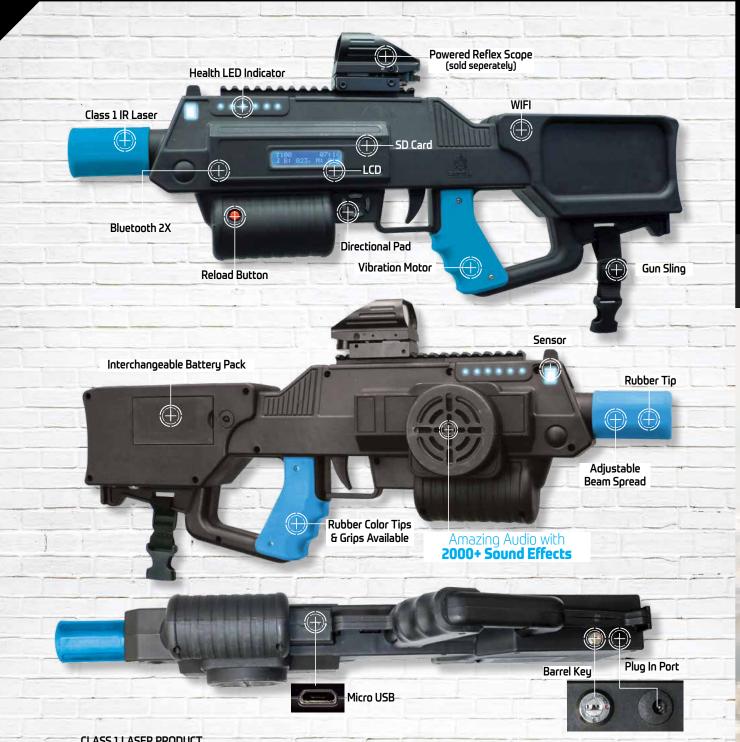

# EATTLERIFLE

The Battle Rifle Pro is our most popular unit. Its robust features and versatile design make it the perfect unit for players of all ages.

The Battle Rifle Is Backed By The Industry's Most **Powerful Electronics** 

Player and Game Presets Connect a Phone Via Bluetooth

Long Range in Full Sunlight Rumble Feedback

Customizable Preset Weapons

Wifi 2.4 Ghz

Offline and Online Scoring 15 Weapon Presets

Updatable Over Micro USB Admin Controls

Class 1 Laser Standards

Lithium Ion Battery

Adjustable Beam Spread

6 Team Colors

**Extended Warranty Available** 

FEATUR

The Battle Rifle XL is our larger, commercial laser-tag unit featuring a removable clip for simulated reloading and a adjustable stock for your older crowd. ADJUSTABLE STOCK SIMULATED RELOAD MAGAZINE RAIL ATTACHMENT
MULTIPLE MOUNTING RAILS