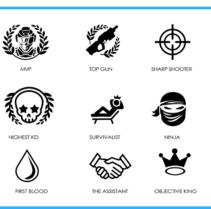

#### **EARN MEDALS!**

EDGE will let your customers earn medals. Medals are achievements given to players based on how they play. This creates additional buzz for players beyond seeing their stats. With CallSign, players can track all the medals earned while playing at your battlefield.