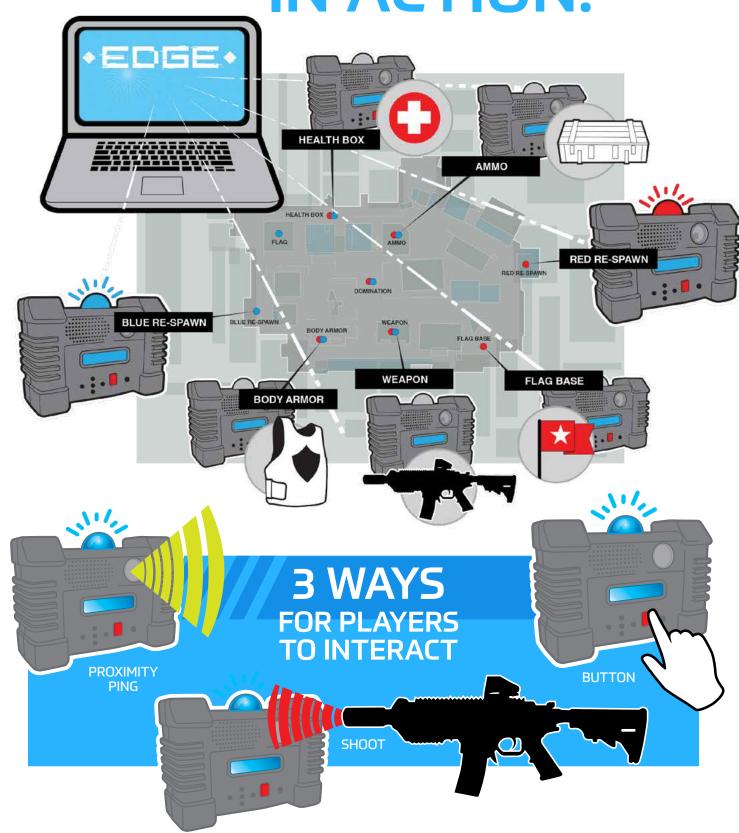

# THE UTILITY BOX IN ACTION!

GAME ENGINE SOFTWARE

# THE ULTIMATE BATTLEFIELD ACCESSORY!

Don't mistake this baby for the basic respawn/flag box offered by other manufacturers. The Utility Box is unmatched in gameplay possibilities. This powerful device fully integrates to our EDGE Game Engine giving you total control over the battlefield. This means the entire experience changes with the click of a button. Run games offline? We got you covered.

## **OVER 20 BOX TYPES**

KING OF THE HILL - DOMINATION - CAPTURE THE FLAG

BOMB DEFUSAL - RESPAWN - WEAPON - ARMOR - HEALTH - AMMO

TARGET - COVER - STREAK - PROXIMITY MINE AND MORE!