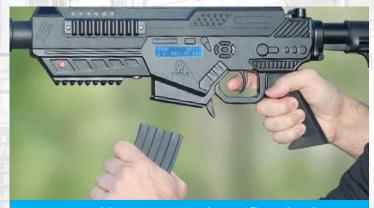

# EATTLERIFLE

The Battle Rifle Pro is our most popular unit. Its robust features and versatile design make it the perfect unit for players of all ages.

The Battle Rifle Is Backed By The Industry's Most **Powerful Electronics** 

Player and Game Presets Connect a Phone Via Bluetooth

Long Range in Full Sunlight Rumble Feedback

Customizable Preset Weapons

Wifi 2.4 Ghz

Offline and Online Scoring 15 Weapon Presets

Updatable Over Micro USB Admin Controls

Class 1 Laser Standards

Lithium Ion Battery

Adjustable Beam Spread

6 Team Colors

**Extended Warranty Available** 

FEATUR

The Battle Rifle XL is our larger, commercial laser-tag unit featuring a removable clip for simulated reloading and a adjustable stock for your older crowd. ADJUSTABLE STOCK SIMULATED RELOAD MAGAZINE RAIL ATTACHMENT
MULTIPLE MOUNTING RAILS