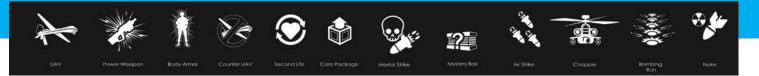

#### **KILL STREAKS BABY!**

The EDGE Game Engine is the only system in the market that offers a true kill streak experience found in popular games like Call of Duty. Call in a UAV to give away the enemies positions, get upgraded weapons or body armor for you and your team, or rain terror from the sky with mortars, missiles, choppers, and even a nuke! There are 16 Kill Steaks available for you to add or remove from any game!