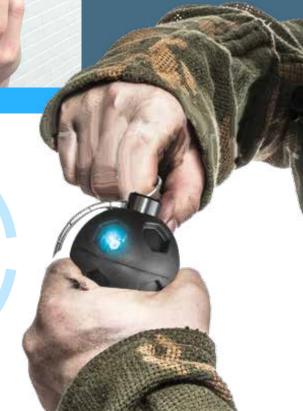

# LASER TAG GRENADE

The innovation continues with our new laser tag grenade! Clear the way with everyone's favorite tactical accessory!

#### **GRENADE FEATURES**

- Outdoor or Indoor modes of operation
- Durable impact resistant foam
- Removable charge handle
- Light weight and safe round shape
- Ultra-Bright flash on detonation
- Detonate on impact or timer fuse
- Lost grenade features
- Configurable per player (Frag, Concussion, Tear Gas, EMP, Trip-Mine)