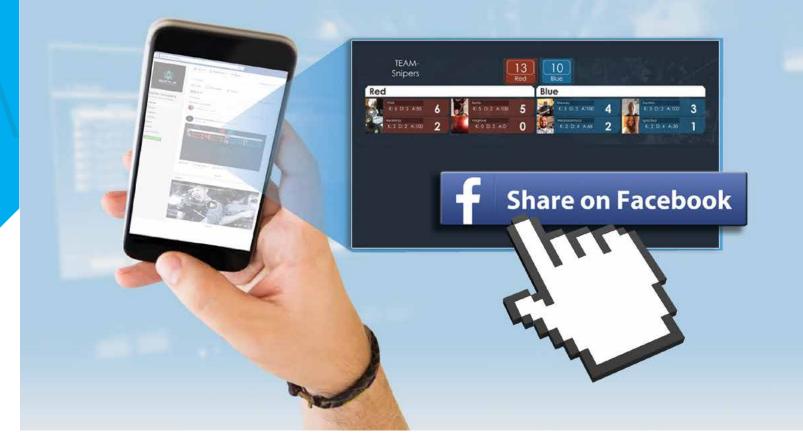

# CONNECTING YOUR LASER TAG BUSINESS WITH FACEBOOK

Give your customers a new reason to hit the Like button!

EASILY SHARE YOUR
SCORE BOARD TO
FACEBOOK

Facebook is one of the most effective marketing platforms in existence and by merging it with your game engine, you can easily create more buzz for your business.

# INTEGRATION WITH FACEBOOK

Integration with Facebook means your customers can market your business to all of their family and friends. This will bring brand awareness and future customers from the world's most popular social network.