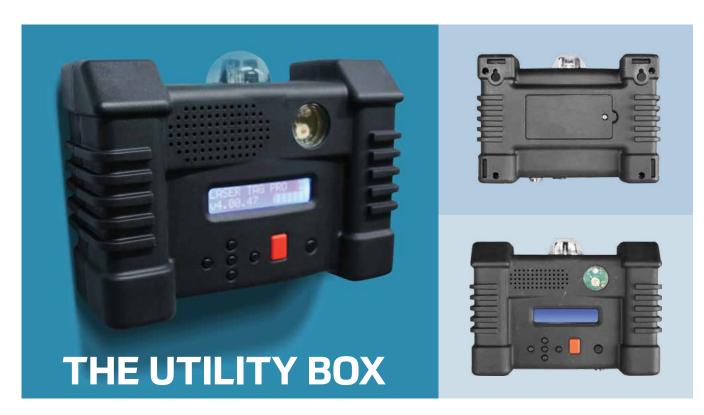

# THE ULTIMATE BATTLEFIELD ACCESSORY!

Don't mistake this baby for the basic respawn/flag box offered by other manufacturers. The Utility Box is unmatched in gameplay possibilities. This powerful device fully integrates to our EDGE Game Engine giving you total control over the battlefield. This means the entire experience changes with the click of a button. Run games offline? We got you covered.

## **OVER 20 BOX TYPES**

KING OF THE HILL - DOMINATION - CAPTURE THE FLAG

BOMB DEFUSAL - RESPAWN - WEAPON - ARMOR - HEALTH - AMMO

TARGET - COVER - STREAK - PROXIMITY MINE AND MORE!