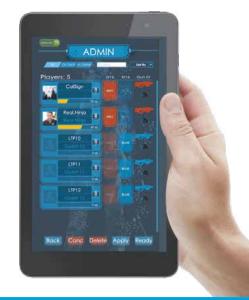

# ACCELERATES PLAYER THROUGHPUT WITH CONTROL FROM AN IPAD OR ANDROID TABLET

## YOU ARE NOW FREE TO MOVE ABOUT THE BATTLEFIELD!

EDGE Terminal is a custom designed application built for iPads and tablets that give you and your staff freedom and control over the entire battlefield. Terminal acts a remote control for Battle Company software and equipment making it easier to create Callsigns, manage the EDGE game engine, assign teams and equipment, and run a game or session. Controlling the battlefield has never been easier!

EDGE TERMINAL GIVES YOUR STAFF
FREEDOM AND CONTROL FOR MANAGING
GAMEPLAY ON THE GO

TERMINAL CAN ALSO ACT AS A STATION
TO VIEW THEIR CALLSIGN PROFILE TO SEE
THEIR SCORE AND RANKING.