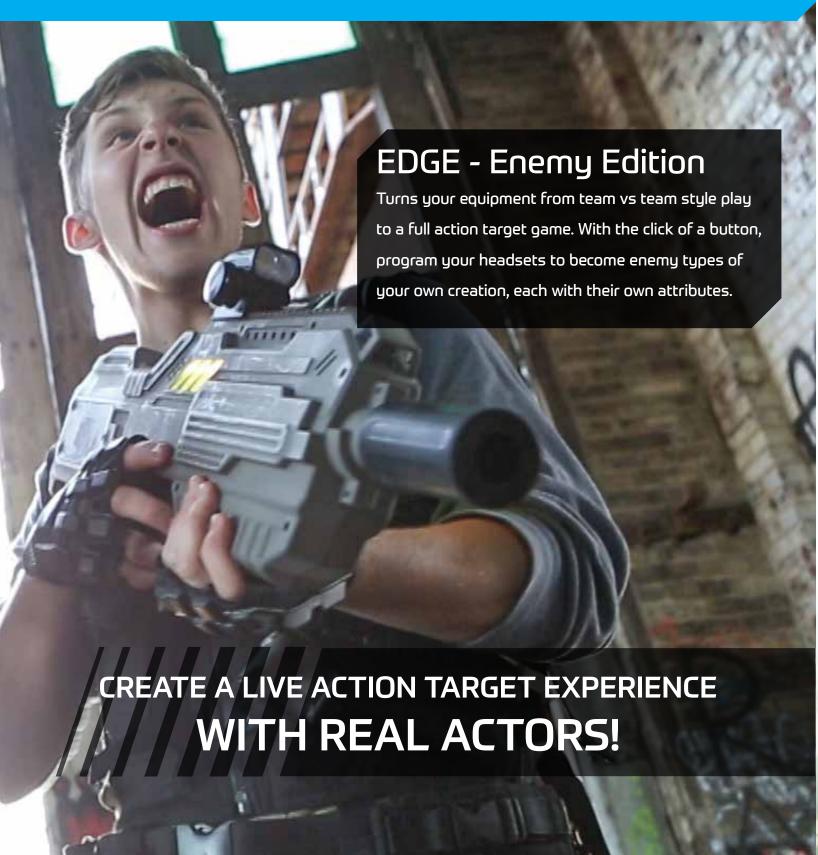

## **ENEMY EDITION**

WITH THE WORLD'S

ONLY ENEMY APP

Included with EDGE: Enemy Edition

The Enemy App adds even greater depth and range to actor integration when pairing your phone to our Bluetooth headset.

For the first time ever, actors can perform gesture based attacks like swinging their arms or wielding groops

HOSTAGE ACTOR TYPE
WANT TO CREATE A HOSTAGE
RESCUE MISSION? YOU CAN!

The Enemy App can be configured to create a rescue mission with a hostage actor. Proceed with caution. If your team eliminates the hostage... you lose!