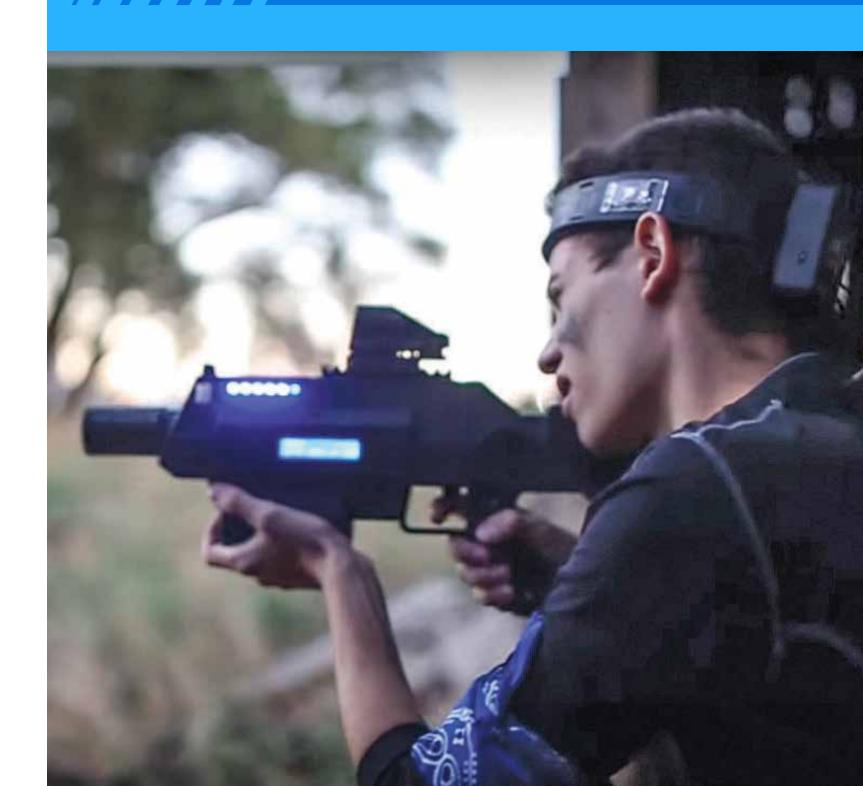

## TACTICAL LASER TAG EXPERIENCE

SUITABLE FOR PLAYERS OF ALL AGES!

# EATTLERIFLE

The Battle Rifle Pro is our most popular unit. Its robust features and versatile design make it the perfect unit for players of all ages.

The Battle Rifle Is Backed By The Industry's Most **Powerful Electronics** 