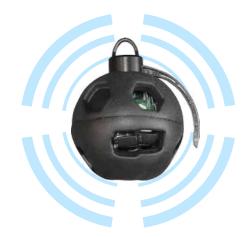

# LASER TAG GRENADE

The innovation continues with our new laser tag grenade! Clear the way with everyone's favorite tactical accessory!

#### **GRENADE FEATURES**

- Outdoor or Indoor modes of operation
- Durable impact resistant foam
- Removable charge handle
- Light weight and safe round shape
- Ultra-Bright flash on detonation
- Detonate on impact or timer fuse
- Lost grenade features
- Configurable per player (Frag, Concussion, Tear Gas, EMP, Trip-Mine)