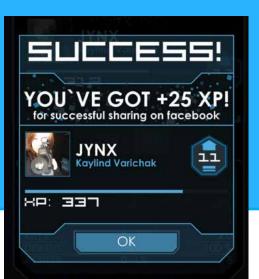

### **BONUS XP**

Incentivize your players to share their scores to social media and you can REWARD THEM WITH BONUS XP!

# INTEGRATION WITH FACEBOOK

Integration with Facebook means your customers can market your business to all of their family and friends. This will bring brand awareness and future customers from the world's most popular social network.