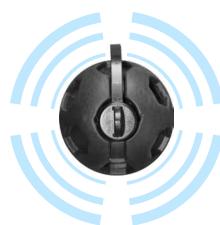

# LASER TAG GRENADE

The innovation continues with our new laser tag grenade! Clear the way with everyone's favorite tactical accessory!

#### **GRENADE FEATURES**

- Outdoor or Indoor modes of operation
- Durable impact resistant foam
- Removable charge handle
- Light weight and safe round shape
- Ultra-Bright flash on detonation
- Detonate on impact or timer fuse
- Lost grenade features
- Configurable per player (Frag, Concussion, Tear Gas, EMP, Trip-Mine)