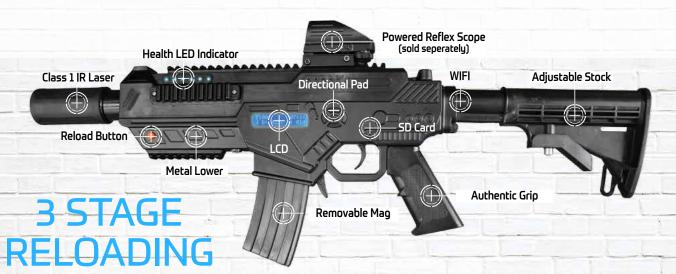

# EATTLERIFLE

The Battle Rifle Pro is our most popular unit. Its robust features and versatile design make it the perfect unit for players of all ages.

The Battle Rifle Is Backed By The Industry's Most **Powerful Electronics** 

Player and Game Presets Connect a Phone Via Bluetooth

Long Range in Full Sunlight Rumble Feedback

Customizable Preset Weapons

Wifi 2.4 Ghz

Offline and Online Scoring 15 Weapon Presets

Updatable Over Micro USB Admin Controls

Class 1 Laser Standards

Lithium Ion Battery

Adjustable Beam Spread

6 Team Colors

**Extended Warranty Available** 

FEATUR

The Battle Rifle XL is our larger, commercial laser-tag unit featuring a removable clip for simulated reloading and a adjustable stock for your older crowd. ADJUSTABLE STOCK SIMULATED RELOAD MAGAZINE RAIL ATTACHMENT
MULTIPLE MOUNTING RAILS