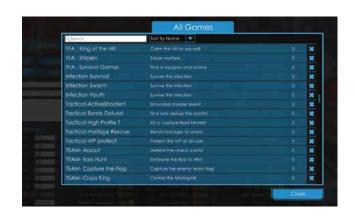

#### **EXCITING GAME MODES!**

EDGE comes ready with some of the most popular game types from the video game industry. King of the Hill, Domination, Infection, Capture the Flag, and more! EDGE gives your business the power to be creative when developing an experience for your players bringing your vision to life with endless possibilities.

#### **KILL STREAKS BABY!**

The EDGE Game Engine is the only system in the market that offers a true kill streak experience found in popular games like Call of Duty. Call in a UAV to give away the enemies positions, get upgraded weapons or body armor for you and your team, or rain terror from the sky with mortars, missiles, choppers, and even a nuke! There are 16 Kill Steaks available for you to add or remove from any game!