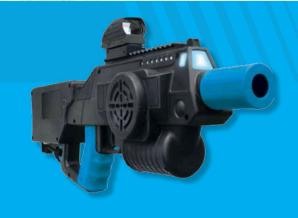

# EATTLERIFLE

The Battle Rifle Pro is our most popular unit. Its robust features and versatile design make it the perfect unit for players of all ages.

The Battle Rifle Is Backed By The Industry's Most **Powerful Electronics** 

Player and Game Presets Connect a Phone Via Bluetooth

Long Range in Full Sunlight Rumble Feedback

Customizable Preset Weapons

Wifi 2.4 Ghz

Offline and Online Scoring 15 Weapon Presets

Updatable Over Micro USB Admin Controls

Class 1 Laser Standards

Lithium Ion Battery

Adjustable Beam Spread

6 Team Colors

**Extended Warranty Available** 

FEATUR

The Battle Rifle XL is our larger, commercial laser-tag unit featuring a removable clip for simulated reloading and a adjustable stock for your older crowd. ADJUSTABLE STOCK SIMULATED RELOAD MAGAZINE RAIL ATTACHMENT
MULTIPLE MOUNTING RAILS