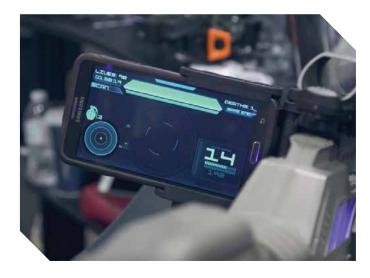

## Powerful Laser Tag Game Engine And Scoring Software

# EDGE GIVES YOU TOTAL CONTROL OVER THE BATTLEFIELD

By unlocking the power of our advanced laser tag hardware through WiFi technology Edge will allow you to create new and exciting game modes, manage your players, and of course give you real time scoring.

## EDGE HAS THE INDUSTRY'S MOST ROBUST FEATURE SET

- Design an unlimited number of game types
- Build a variety of weapons with the industry's most advanced gun builder
- Dream up unique player types with special weapons and abilities
- Grant players the option to use their phones in-game with CallSign
- Create unlockable weapons and custom rewards
- Deploy enemy actors for a live target experience
- Promote your business with in-app messaging and special offers through CallSign