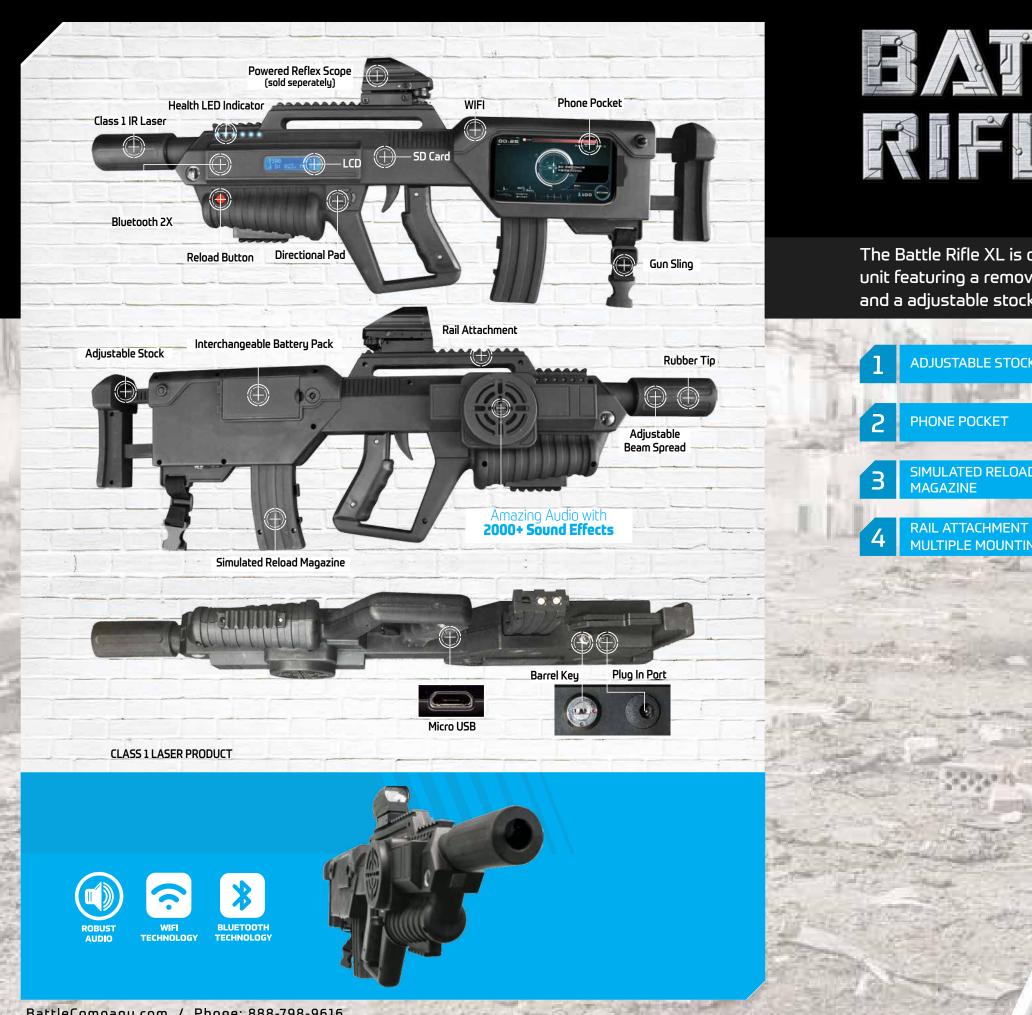

# EATTLERIFLE

The Battle Rifle Pro is our most popular unit. Its robust features and versatile design make it the perfect unit for players of all ages.

The Battle Rifle Is Backed By The Industry's Most **Powerful Electronics** 

Player and Game Presets Connect a Phone Via Bluetooth

Long Range in Full Sunlight Rumble Feedback

Customizable Preset Weapons

Wifi 2.4 Ghz

Offline and Online Scoring 15 Weapon Presets

Updatable Over Micro USB Admin Controls

Class 1 Laser Standards

Lithium Ion Battery

Adjustable Beam Spread

6 Team Colors

**Extended Warranty Available** 

FEATUR

The Battle Rifle XL is our larger, commercial laser-tag unit featuring a removable clip for simulated reloading and a adjustable stock for your older crowd. ADJUSTABLE STOCK SIMULATED RELOAD MAGAZINE RAIL ATTACHMENT
MULTIPLE MOUNTING RAILS