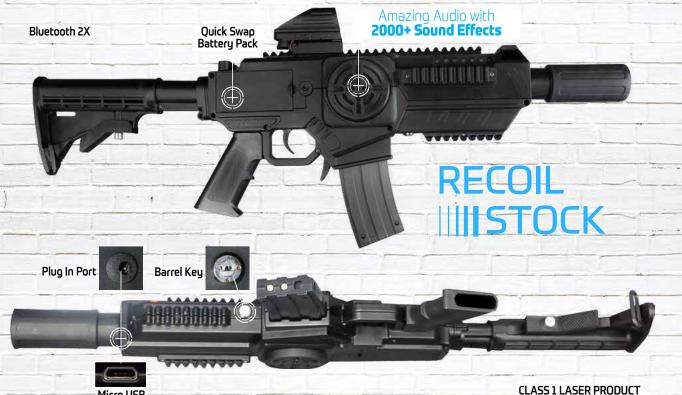

## HIGHLIGHTED FEATURES

Our equipment leads the pack with over 2000+ sound effects and the industry's only custom voice profiles.

Battery powered recoil stock, 3 stage reloading, backed by the industry's most powerful electronics, the BRM is your premier choice for tactical laser tag!

Removable Mag to Simulate Rifle Reloading

IF AN M4 & THE BATTLE RIFLE HAD A BABY...

IT WOULD BE THE BRM

The BRM newly designed adjustable stock is fitted with a battery powered recoil system that comes alive in your customer's hands without the headache of using CO2. Gesture detection gives players the ability to perform motion-based melee attacks. Another first for the industry. Want simulated reloading? Drop and pop the mag, then pull back the charging handle with the BRM's realistic 3 stage reloading option.