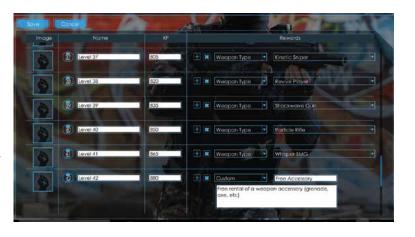

# RANKING AND UNLOCKS CREATE MORE REPEAT CUSTOMERS

Our robust ranking settings allow you to create your own rewards for players to unlock. We are not just talking about giving a player a little number next to their name and a star. This is a full fledged ranking system where players can unlock weapons and custom rewards reedemable at your business!