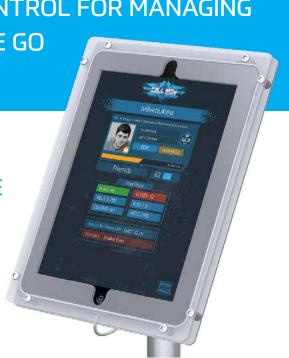

# ACCELERATES PLAYER THROUGHPUT WITH CONTROL FROM AN IPAD OR ANDROID TABLET

## YOU ARE NOW FREE TO MOVE ABOUT THE BATTLEFIELD!

EDGE Terminal is a custom designed application built for iPads and tablets that give you and your staff freedom and control over the entire battlefield. Terminal acts a remote control for Battle Company software and equipment making it easier to create Callsigns, manage the EDGE game engine, assign teams and equipment, and run a game or session. Controlling the battlefield has never been easier!

EDGE TERMINAL GIVES YOUR STAFF
FREEDOM AND CONTROL FOR MANAGING
GAMEPLAY ON THE GO

TERMINAL CAN ALSO ACT AS A STATION
TO VIEW THEIR CALLSIGN PROFILE TO SEE
THEIR SCORE AND RANKING.