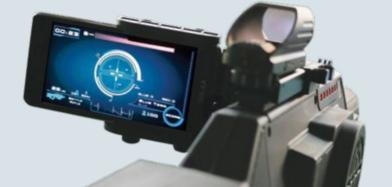

**INTERACTIVE** TARGET SHOOTS

**ARENA OPTIMIZED** FOR BATTLE COMPANY TECHNOLOGY

The Battle Rifle Pro is our most popular unit. Its robust features and versatile design make it the perfect unit for players of all ages.

THE BATTLE RIFLE **IS BACKED BY** THE INDUSTRY'S **MOST POWERFUL** ELECTRONICS

Player and Game Presets Connect a Phone Via Bluetooth Long Range in Full Sunlight Rumble Feedback Customizable Preset Weapons Wifi 2.4 Ghz Offline and Online Scoring 15 Weapon Presets