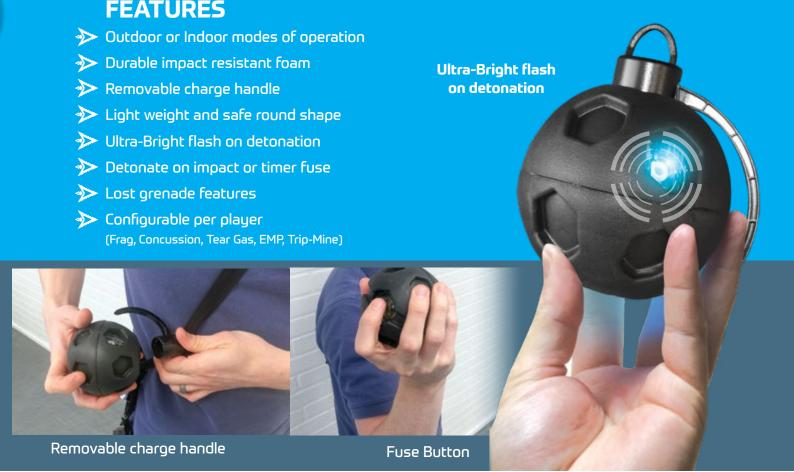

# WIRELESS HEADSET

Our wireless head-sensor unlocks new ways for players to interact on the battlefield that has never been possible before.

The innovation continues with our new laser tag grenade! Clear the way with everyone's favorite tactical accessory!

### **FEATURES**

- Light weight and safe round shape

- (Frag, Concussion, Tear Gas, EMP, Trip-Mine)

# LASER TAG GRENADE