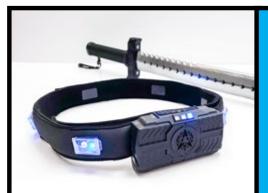

# **BIG ATTRACTION** SMALL FOOTPRINT

Have a 10ft x 12.5ft space not making your facility much money? Remove the clutter and fill that area with the Battle Cage. This 125 sqft attraction will put your entertainment center on the map!