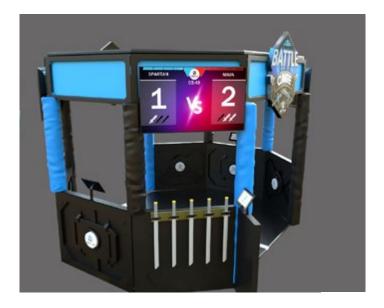

- CORPORATE PARTIES TEAM BUILDING EVENTS
- YOUTH GROUP EVENTS
- SPORT COMPLEX

The Battle Cage is an exciting sword fighting game that is fun for players of all ages. Players strap on a belt, grab a sword and step into the cage to face off in this exciting attraction that is not only fun to play but fun to watch. The Battle Cage has **AMAZING SOUNDS, LIGHTS, & MUSIC** that will blow your customers away!

#### PATENTED SWORD

The sword blades used in the Battle Cage are safe for players of all shapes and sizes. The patented coating and a strong foam core design ensures the Battle Blade holds up longer than any other type of blade.

### LIVE SCORING WITH SWORDS

Battle Company's advanced scoring software will keep track of points in real time. It's time to challenge your buddies, family, or co-workers to a fun filled epic duel.

**2x Monitors** 

# WHAT IS INCLUDED WITH THE BATTLE CAGE?