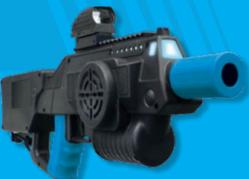

**INTERACTIVE** TARGET SHOOTS

**ARENA OPTIMIZED** FOR BATTLE COMPANY TECHNOLOGY

The Battle Rifle Pro is our most popular unit. Its robust features and versatile design make it the perfect unit for players of all ages.

THE BATTLE RIFLE **IS BACKED BY** THE INDUSTRY'S **MOST POWERFUL** ELECTRONICS

Player and Game Presets Connect a Phone Via Bluetooth Long Range in Full Sunlight Rumble Feedback Customizable Preset Weapons Wifi 2.4 Ghz Offline and Online Scoring 15 Weapon Presets

Updatable Over Micro USB Admin Controls Class 1 Laser Standards Lithium Ion Battery Adjustable Beam Spread 6 Team Colors Extended Warranty Available

FIFLESS

The Battle Rifle XL is our larger, commercial laser-tag unit featuring a removable clip for simulated reloading and a adjustable stock for your older crowd.