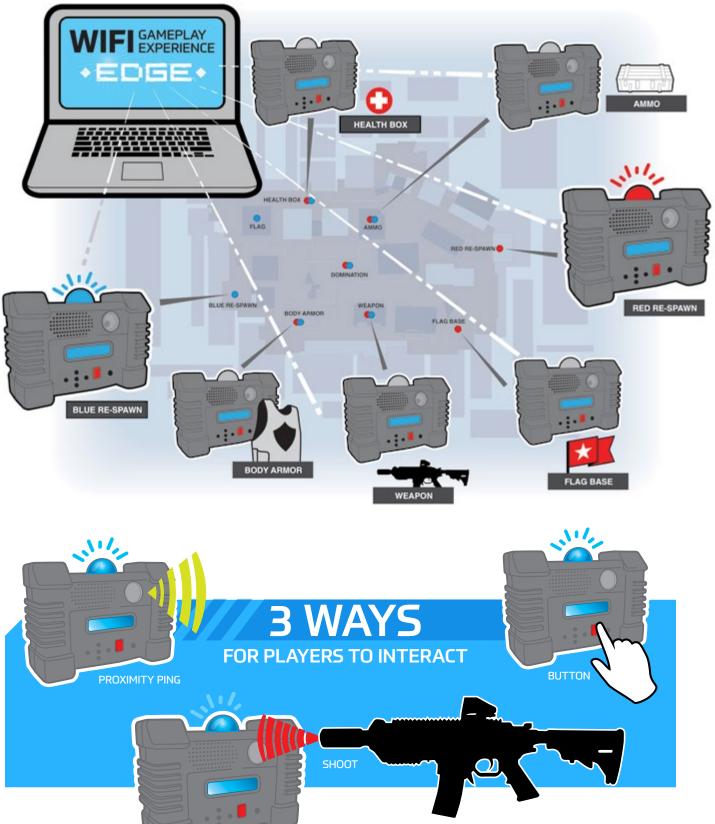

## **EDGE GIVES YOU TOTAL CONTROL OVER THE BATTLEFIELD**

By unlocking the power of our advanced laser tag hardware through WiFi technology Edge will allow you to create new and exciting game modes, manage your players, and of course give you real time scoring.

# EDGE HAS THE INDUSTRY'S MOST ROBUST FEATURE SET

- Design an unlimited number of game types
- Build a variety of weapons with the industry's most advanced oun builder
- Dream up unique player types with special weapons and abilities
- Srant players the option to use their phones in-game with CallSign
- Create unlockable weapons and custom rewards
- Deploy enemy actors for a live target experience
- Promote your business with in-app messaging and special offers through CallSign

- Apply special rules to create unique missions
- Add your own songs and sound effects to each game
- Track stats and manage player CallSigns
- Select and deploy new missions instantly
- Run single games or full sessions
- Broadcast your scoreboard to a TV screen

# **EXCITING GAME MODES!**

EDGE comes ready with some of the most popular game types from the video game industry. King of the Hill, Domination, Infection, Capture the Flag, and more! EDGE gives your business the power to be creative when developing an experience for your players bringing your vision to life with endless possibilities.