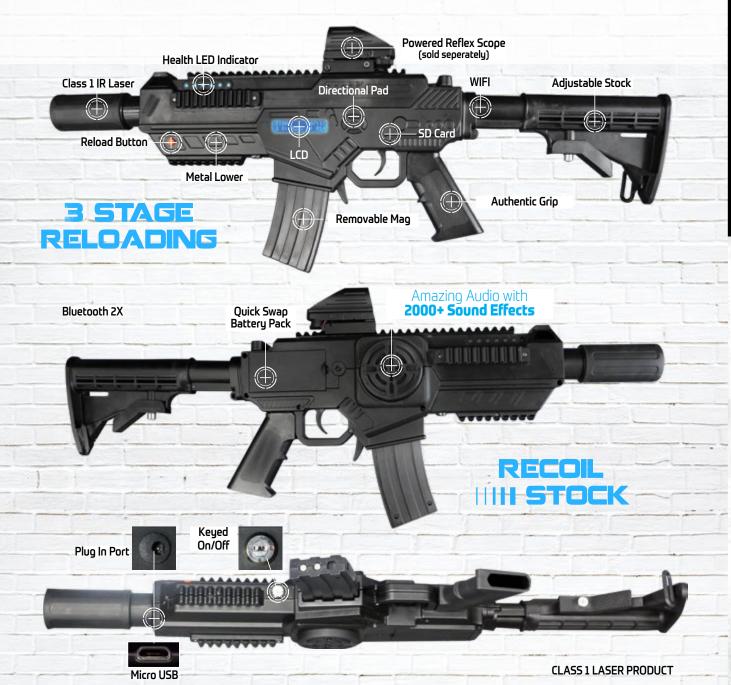

Updatable Over Micro USB Admin Controls Class 1 Laser Standards Lithium Ion Battery Adjustable Beam Spread 6 Team Colors Extended Warranty Available

FIFLESS

The Battle Rifle XL is our larger, commercial laser-tag unit featuring a removable clip for simulated reloading and a adjustable stock for your older crowd.

### HIGHLIGHTED **FEATURES**

Our equipment leads the pack with over 2000+ sound effects and the industry's only custom voice profiles.

Battery powered recoil stock, 3 stage reloading, backed by the industry's most powerful electronics, the BRM is your premier choice for tactical laser tag!

**IF AN M4 & THE BATTLE RIFLE** HAD A BABY... IT WOULD BE THE BRM

The BRM's newly designed adjustable stock is fitted with a battery powered recoil system that comes alive in your customer's hands without the headache of using CO2. Gesture detection gives players the ability to perform motion-based melee attacks. Another first for the industry. Want simulated reloading? Drop and pop the mag, then pull back the charging handle with the BRM's realistic 3 stage reloading option.