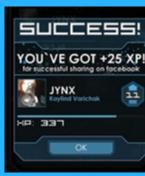

# **CONNECTING YOUR LASER TAG BUSINESS** WITH FACEBOOK

Facebook is one of the most effective marketing platforms in existence and by merging it with your game engine, you can easily create more buzz for your business.

# Give your customers a new reason to hit the Like Button!

**EASILY SHARE YOUR** SCOREBOARD TO FACEBOOK

# **INTEGRATION WITH FACEBOOK**

Integration with Facebook means your customers can market your business to all of their family and friends. This will bring brand awareness and future customers from the world's most popular social network.

# **BONUS XP**

Incentivize your players to share their scores to social media by REWARDING **THEM WITH BONUS XP!** 

DHAY

Give a discount at the snack stand for reaching level 5, reward a customer with a buy-one-get-one when they hit level 10 so they can bring a friend, or drive traffic to another attraction with \$1 off coupon. Custom rewards encourage players to spend more money at your business.