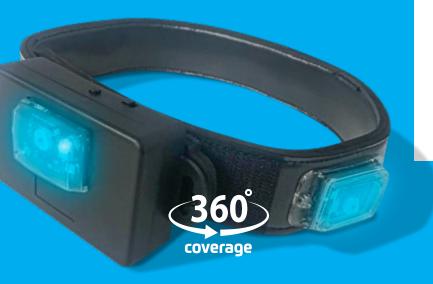

# WIRELESS HEADSET

Our wireless head-sensor unlocks new ways for players to interact on the battlefield that has never been possible before.

The innovation continues with our new laser tag grenade! Clear the way with everyone's favorite tactical accessory!

# **THE ONLY 360° IR RECEIVING AND EMITTING HEADSET ON THE MARKET**

We now have splash damage from explosives, melee attacks, pass through effects, healing abilities, directional hit detection, and more! Easy to clean, updatable, and it is included with every laser tag unit you purchase