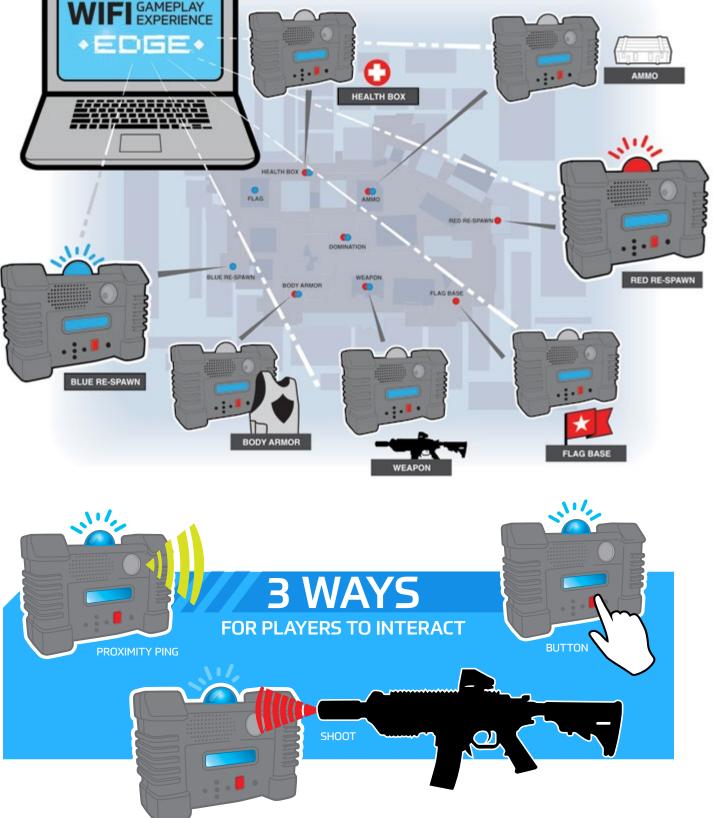

## **EDGE GIVES YOU TOTAL CONTROL OVER THE BATTLEFIELD**

By unlocking the power of our advanced laser tag hardware through WiFi technology Edge will allow you to create new and exciting game modes, manage your players, and of course give you real time scoring.

# EDGE HAS THE INDUSTRY'S MOST ROBUST FEATURE SET

- Design an unlimited number of game types
- Build a variety of weapons with the industry's most advanced oun builder
- Dream up unique player types with special weapons and abilities
- Srant players the option to use their phones in-game with CallSign
- Create unlockable weapons and custom rewards
- Deploy enemy actors for a live target experience
- Promote your business with in-app messaging and special offers through CallSign

- Apply special rules to create unique missions
- Add your own songs and sound effects to each game
- Track stats and manage player CallSigns
- Select and deploy new missions instantly
- Run single games or full sessions
- Broadcast your scoreboard to a TV screen

# **EXCITING GAME MODES!**

EDGE comes ready with some of the most popular game types from the video game industry. King of the Hill, Domination, Infection, Capture the Flag, and more! EDGE gives your business the power to be creative when developing an experience for your players bringing your vision to life with endless possibilities.