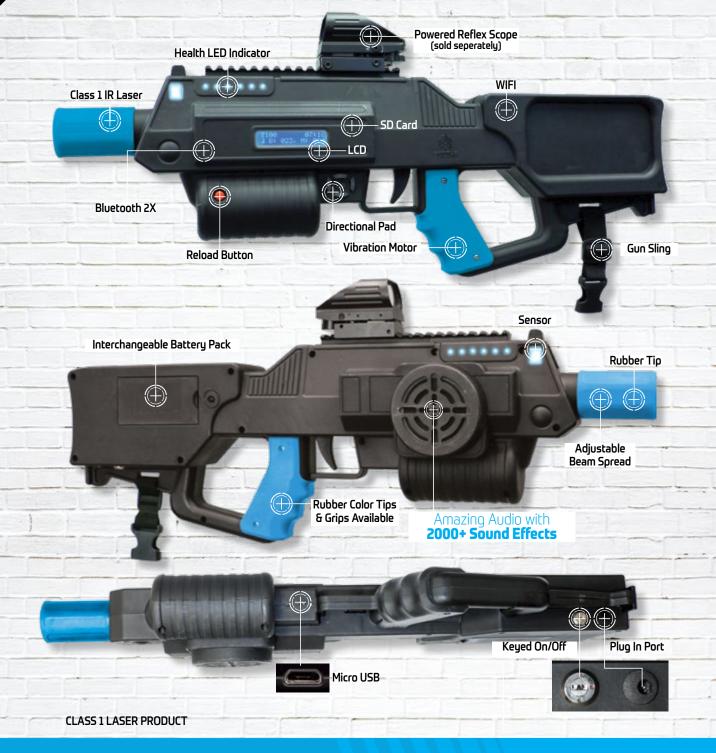

**INTERACTIVE** TARGET SHOOTS

**ARENA OPTIMIZED** FOR BATTLE COMPANY TECHNOLOGY

The Battle Rifle Pro is our most popular unit. Its robust features and versatile design make it the perfect unit for players of all ages.

THE BATTLE RIFLE **IS BACKED BY** THE INDUSTRY'S **MOST POWERFUL** ELECTRONICS

Player and Game Presets Connect a Phone Via Bluetooth Long Range in Full Sunlight Rumble Feedback Customizable Preset Weapons Wifi 2.4 Ghz Offline and Online Scoring 15 Weapon Presets

Updatable Over Micro USB Admin Controls Class 1 Laser Standards Lithium Ion Battery Adjustable Beam Spread 6 Team Colors Extended Warranty Available

FIFLESS

The Battle Rifle XL is our larger, commercial laser-tag unit featuring a removable clip for simulated reloading and a adjustable stock for your older crowd.