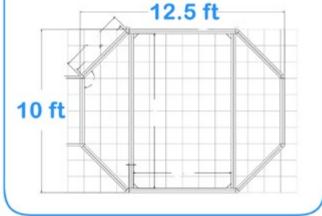

# **BIG ATTRACTION** SMALL FOOTPRINT

Have a 10ft x 12.5ft space not making your facility much money? Remove the clutter and fill that area with the Battle Cage. This 125 sqft attraction will put your entertainment center on the map!