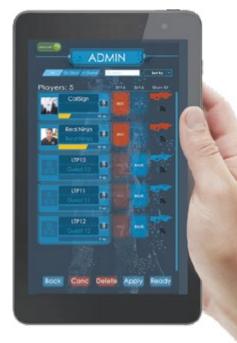

### **ACCELERATES PLAYER THROUGHPUT WITH CONTROL FROM AN IPAD OR ANDROID TABLET**

## YOU ARE NOW FREE TO MOVE **ABOUT THE BATTLEFIELD!**

EDGE Terminal is a custom designed application built for iPads and tablets that give you and your staff freedom and control over the entire battlefield. Terminal acts as a remote control for Battle Company software and equipment making it easier to create Callsigns, manage the EDGE game engine, assign teams and equipment, and run a game or session. Controlling the battlefield has never been easier!

**EDGE TERMINAL GIVES YOUR STAFF** FREEDOM AND CONTROL FOR MANAGING **GAMEPLAY ON THE GO** 

**TERMINAL CAN ALSO ACT AS A STATION FOR** PLAYERS TO VIEW THEIR CALLSIGN PROFILES AND TO SEE THEIR SCORES AND RANKING.