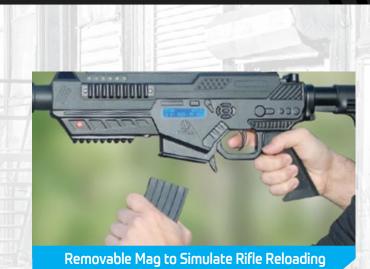

Updatable Over Micro USB Admin Controls Class 1 Laser Standards Lithium Ion Battery Adjustable Beam Spread 6 Team Colors Extended Warranty Available

FIFLESS

The Battle Rifle XL is our larger, commercial laser-tag unit featuring a removable clip for simulated reloading and a adjustable stock for your older crowd.