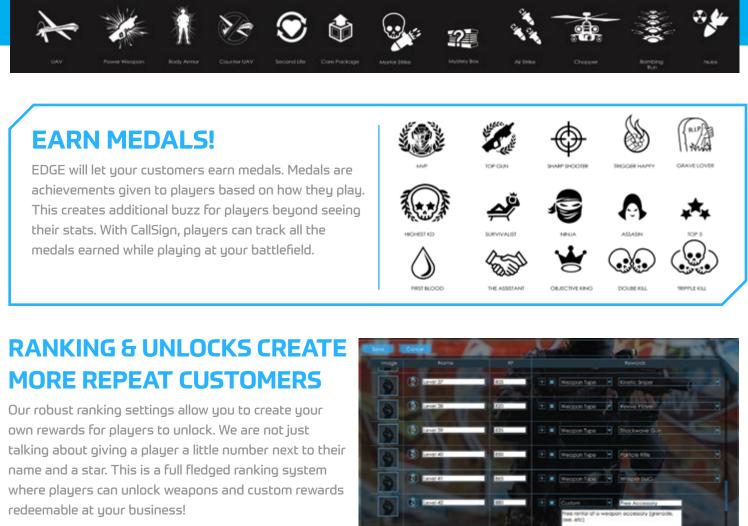

# EDGE HAS THE INDUSTRY'S MOST ROBUST FEATURE SET

- Design an unlimited number of game types
- Build a variety of weapons with the industry's most advanced oun builder
- Dream up unique player types with special weapons and abilities
- Srant players the option to use their phones in-game with CallSign
- Create unlockable weapons and custom rewards
- Deploy enemy actors for a live target experience
- Promote your business with in-app messaging and special offers through CallSign

- Apply special rules to create unique missions
- Add your own songs and sound effects to each game
- Track stats and manage player CallSigns
- Select and deploy new missions instantly
- Run single games or full sessions
- Broadcast your scoreboard to a TV screen