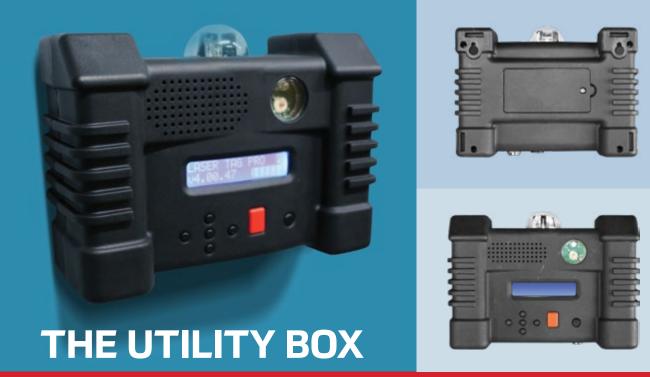

# THE ULTIMATE **BATTLEFIELD ACCESSORY!**

#### UTILITY BOX NOW HAS THE ABILITY TO TRIGGER PROPS & ANIMATRONICS

Don't mistake this baby for the basic respawn/flag box offered by other manufacturers. The Utility Box is unmatched in gameplay possibilities. This powerful device fully integrates to our EDGE Game Engine giving you total control over the battlefield. This means the entire experience changes with the click of a button. Run games offline? We got you covered.

# **OVER 20 BOX TYPES**

KING OF THE HILL - DOMINATION - CAPTURE THE FLAG BOMB DEFUSAL - RESPAWN - WEAPON - ARMOR - HEALTH - AMMO **TARGET - COVER - STREAK - PROXIMITY MINE AND MORE!** 

# THE UTILITY BOX IN ACTION!