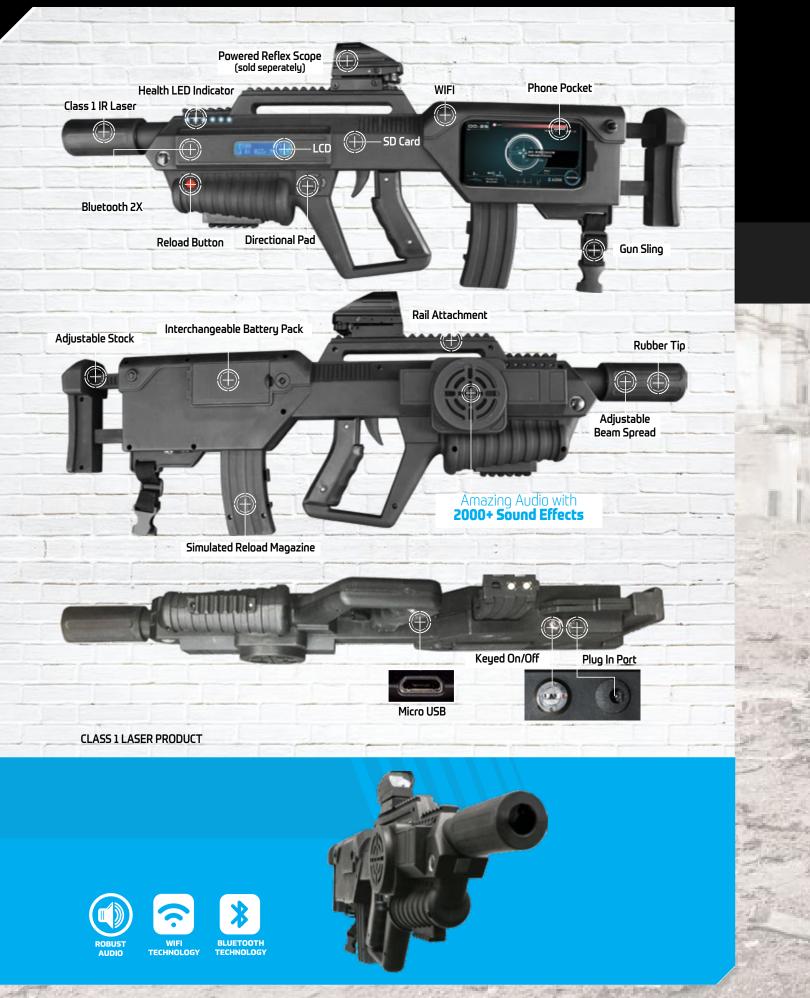

**INTERACTIVE** TARGET SHOOTS

**ARENA OPTIMIZED** FOR BATTLE COMPANY TECHNOLOGY

The Battle Rifle Pro is our most popular unit. Its robust features and versatile design make it the perfect unit for players of all ages.

THE BATTLE RIFLE **IS BACKED BY** THE INDUSTRY'S **MOST POWERFUL** ELECTRONICS

Player and Game Presets Connect a Phone Via Bluetooth Long Range in Full Sunlight Rumble Feedback Customizable Preset Weapons Wifi 2.4 Ghz Offline and Online Scoring 15 Weapon Presets

Updatable Over Micro USB Admin Controls Class 1 Laser Standards Lithium Ion Battery Adjustable Beam Spread 6 Team Colors Extended Warranty Available

FIFLESS

The Battle Rifle XL is our larger, commercial laser-tag unit featuring a removable clip for simulated reloading and a adjustable stock for your older crowd.