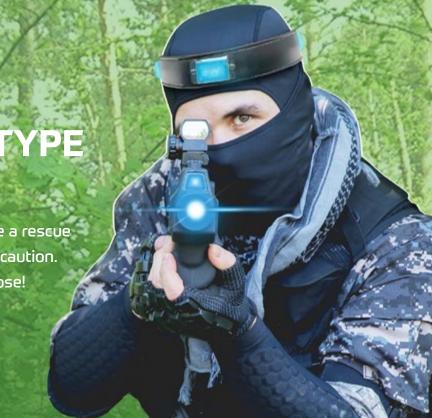

# **HOSTAGE ACTOR TYPE** WANT TO CREATE A HOSTAGE **RESCUE MISSION? YOU CAN!**

The Enemy App can be configured to create a rescue mission with a hostage actor. Proceed with caution. If your team eliminates the hostage... you lose!

**CREATE A LIVE ACTION TARGET EXPERIENCE** WITH REAL ACTORS!