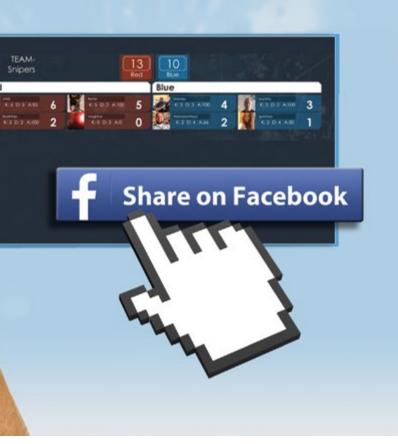

# **CONNECTING YOUR LASER TAG BUSINESS** WITH FACEBOOK

Facebook is one of the most effective marketing platforms in existence and by merging it with your game engine, you can easily create more buzz for your business.

# Give your customers a new reason to hit the Like Button!

**EASILY SHARE YOUR** SCOREBOARD TO FACEBOOK

# **INTEGRATION WITH FACEBOOK**

Integration with Facebook means your customers can market your business to all of their family and friends. This will bring brand awareness and future customers from the world's most popular social network.